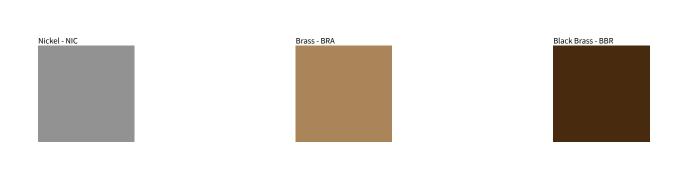

Brass, nickel and copper are natural minerals and can potentially change color and show marks over time. We cannot guarantee the color appearance as the material transforms.

Zaneen Group Inc. © 2024, T 1800-388-3382, F 416-247-9319, www.zaneen.com